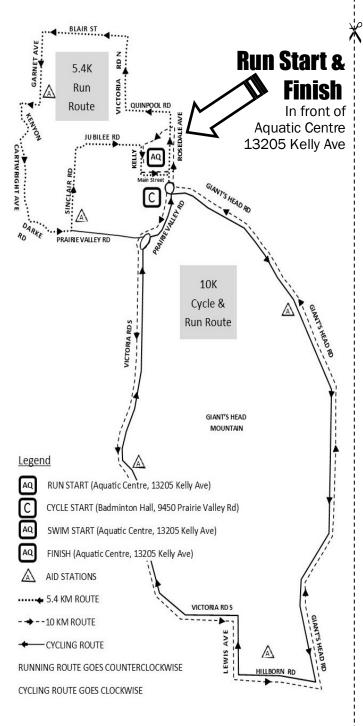

#### **RACE START**

6:00 pm ~ Aquatic & Fitness Centre 13205 Kelly Avenue

**\$2,000.00 in Draw Prizes** 

#### **RACE FINISH**

Aquatic & Fitness Centre 13205 Kelly Avenue Finish Line Closes at 7:30 pm

## No Bikes Or Dogs On Race Route Please!

# No Registrations will be accepted after 5:00 pm on Race Day!

Cheques payable to:
Summerland Parks & Recreation

Entrants are warned that ALL ROADS are open to vehicular traffic and the Chute closes at 7:30 pm.